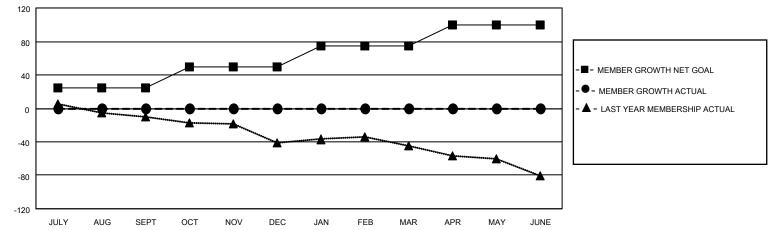

## GAT MONTHLY MEMBERSHIP PROGRESS REPORT

**Multiple District 39** 

Results as of: 7/31/2022

LOCATION: IDAHO

| Clubs         |               |             |               | Members               |                           |                         |                                                    |
|---------------|---------------|-------------|---------------|-----------------------|---------------------------|-------------------------|----------------------------------------------------|
|               | RESULTS FOR   | R 2022-2023 |               | RESULTS FOR 2022-2023 |                           |                         |                                                    |
| QUARTER       | NEW CLUB GOAL | NEW CLUBS   | DROPPED CLUBS | QUARTER               | MEMBER GROWTH NET<br>GOAL | MEMBER GROWTH<br>ACTUAL | DROPPED<br>MEMBERS ACTUAL<br>(including transfers) |
| JULY/AUG/SEPT | 0             | 0           | 0             | JULY/AUG/SE           | РТ 25                     | 8                       | 7                                                  |
| OCT/NOV/DEC   | 0             | 0           | 0             | OCT/NOV/DEC           | C 25                      | 0                       | 0                                                  |
| JAN/FEB/MAR   | 0             | 0           | 0             | JAN/FEB/MAR           | 25                        | 0                       | 0                                                  |
| APR/MAY/JUNE  | 1             | 0           | 0             | APR/MAY/JUN           | IE 25                     | 0                       | 0                                                  |