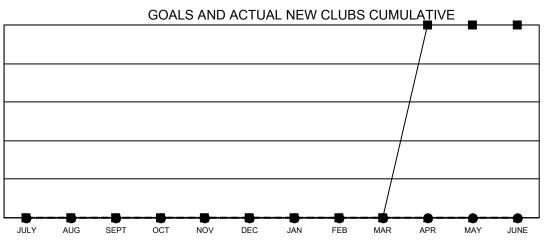

- - CURRENT YEAR ACTUAL NEW CLUBS

▲ - LAST YEAR ACTUAL NEW CLUBS

GOALS AND ACTUAL MEMBERS CUMULATIVE

| DROPPED CLUBS: 0 |   | 3 CLUBS OF 30 ADDED 1 OR MORE | GENDER DISTRIBUTION               |              |  |
|------------------|---|-------------------------------|-----------------------------------|--------------|--|
|                  |   | NEW MEMBERS                   | MALE                              | 462 (59.15%) |  |
|                  |   |                               | FEMALE                            | 319 (40.85%) |  |
| DROPPED MEMBERS  |   |                               | NON BINARY                        | 0 (0.00%)    |  |
| DECEASED         | 1 |                               | PREFER NOT TO ANSWER              | 0 (0.00%)    |  |
| CLUB CANCELLED   | 0 |                               | TOTAL FAMILY UNIT MEMBERS         | 188          |  |
| OTHER            | 6 | CLICK HERE FOR CUMULATIVE     | TOTAL PAINILT UNIT MEMBERS        | 100          |  |
| TOTAL            | 7 | MEMBERSHIP DATA               | FAMILY MEMBERS PAYING HAL<br>DUES | F 95         |  |